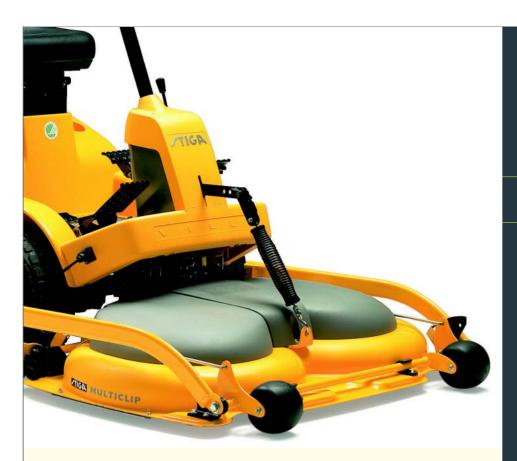

## Deck Villa 107 M El

Front-mounted deck with Multiclip for Stiga Villa.

The deck is front-mounted for better overview and easier accessibility. Multiclip function cuts the grass finely for fertilizing. Suits all types of lawns.

The cutting height is electrically adjusted and the deck can easily be raised for cleaning and service. The deck is practically removed without any tools.

Cutting width is 107 cm.

Fits Villa Royal from model year 2002.

Side protection roller is available as accessory. Very useful when you drive along walls etc.